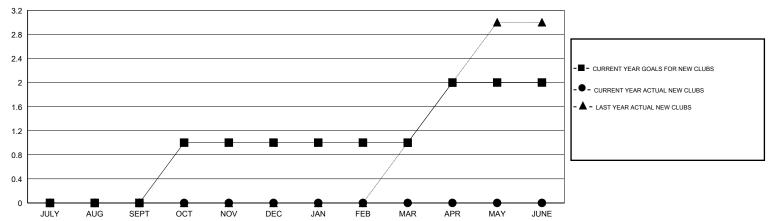

#### GOALS AND ACTUAL NEW CLUBS CUMULATIVE

## **LOCATION POLAND**

GMT CA 4

|               |                  | Clubs             |                  |                  | Members               |                    |                                     |                    |                  |  |
|---------------|------------------|-------------------|------------------|------------------|-----------------------|--------------------|-------------------------------------|--------------------|------------------|--|
|               | RESUI            | LTS FOR 2014-2015 |                  |                  | RESULTS FOR 2014-2015 |                    |                                     |                    |                  |  |
| QUARTER       | NEW CLUB<br>GOAL | NEW CLUBS         | DROPPED<br>CLUBS | NET<br>GAIN/LOSS | QUARTER               | NEW MEMBER<br>GOAL | CHARTER AND<br>NEW MEMBERS<br>ADDED | DROPPED<br>MEMBERS | NET<br>GAIN/LOSS |  |
| JULY/AUG/SEPT | 0                | 0                 | 0                | 0                | JULY/AUG/SEPT         | 0                  | 13                                  | 25                 | -12              |  |
| OCT/NOV/DEC   | 1                | 0                 | 0                | 0                | OCT/NOV/DEC           | 20                 | 11                                  | 10                 | 1                |  |
| JAN/FEB/MAR   | 0                | 0                 | 0                | 0                | JAN/FEB/MAR           | -5                 | 0                                   | 0                  | 0                |  |
| APR/MAY/JUNE  | 1                | 0                 | 0                | 0                | APR/MAY/JUNE          | 15                 | 0                                   | 0                  | 0                |  |