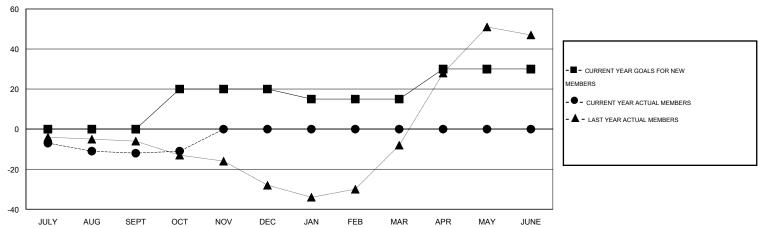

#### GOALS AND ACTUAL MEMBERS CUMULATIVE

| DROPPED CLUBS: 0  DROPPED MEMBERS |              | 12 CLUBS OF 57 ADDED 1 OR MORE NEW MEMBERS | GENDER DISTRIBU<br>MALE<br>FEMALE     | TION<br>645 (59.50%)<br>439 (40.50%) |          |
|-----------------------------------|--------------|--------------------------------------------|---------------------------------------|--------------------------------------|----------|
| DECEASED  CLUB CANCELLED          | 1<br>0<br>34 | CLICK HERE FOR HEALTH ASSESSMENT DATA      | FAMILY UNIT MEMBERS HEAD OF HOUSEHOLD |                                      | 54<br>27 |
| TOTAL                             | 35           |                                            | NON-HEAD OF HOUSEHOL                  | 27                                   |          |

## **LOCATION POLAND**

GMT CA 4

|               |                  | Clubs             |                  |                  | Members               |                    |                                     |                    |                  |  |
|---------------|------------------|-------------------|------------------|------------------|-----------------------|--------------------|-------------------------------------|--------------------|------------------|--|
|               | RESUI            | LTS FOR 2014-2015 |                  |                  | RESULTS FOR 2014-2015 |                    |                                     |                    |                  |  |
| QUARTER       | NEW CLUB<br>GOAL | NEW CLUBS         | DROPPED<br>CLUBS | NET<br>GAIN/LOSS | QUARTER               | NEW MEMBER<br>GOAL | CHARTER AND<br>NEW MEMBERS<br>ADDED | DROPPED<br>MEMBERS | NET<br>GAIN/LOSS |  |
| JULY/AUG/SEPT | 0                | 0                 | 0                | 0                | JULY/AUG/SEPT         | 0                  | 13                                  | 25                 | -12              |  |
| OCT/NOV/DEC   | 1                | 0                 | 0                | 0                | OCT/NOV/DEC           | 20                 | 11                                  | 10                 | 1                |  |
| JAN/FEB/MAR   | 0                | 0                 | 0                | 0                | JAN/FEB/MAR           | -5                 | 0                                   | 0                  | 0                |  |
| APR/MAY/JUNE  | 1                | 0                 | 0                | 0                | APR/MAY/JUNE          | 15                 | 0                                   | 0                  | 0                |  |